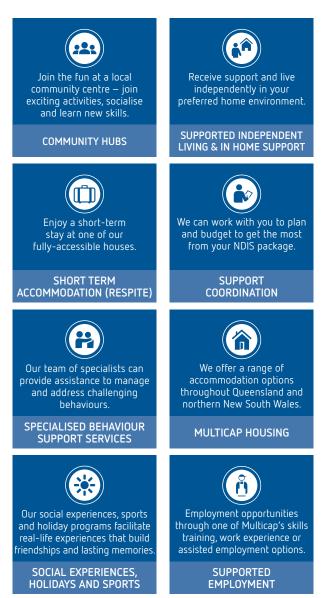

### **Our Services**

Multicap's extensive services are designed to meet the needs of people of all ages and abilities with high and complex needs.

We can design a unique and flexible plan to meet your requirements, goals and aspirations.

We work with you to develop an individual program of services tailored to meet your needs and support you to achieve your goals.

At Multicap, we are big believers in driving creative and social experiences that help you get the most out of life. Whether this means going on incredible holidays, meeting new friends at social activities, playing music or enjoying a pottery class, Multicap helps our customers to live their best life, whatever that may be.