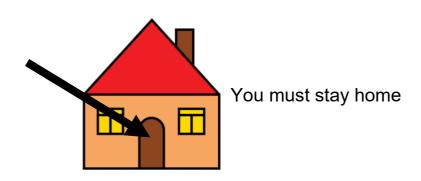

COVID - 19



You may need a test. Queensland



## There have been some people with COVID - 19.







The people with COVID - 19 went to lots of places.



Did you go there too?

At the same time?



Check the list from page 6.







| July 2020 |     |     |     |     |     |     |  |  |  |  |
|-----------|-----|-----|-----|-----|-----|-----|--|--|--|--|
| SUN       | MON | TUE | WED | THU | FRI | SAT |  |  |  |  |
|           |     |     | 1   | 2   | 3   | 4   |  |  |  |  |
| 5         | 6   | 7   | 8   | 9   | 10  | 11  |  |  |  |  |
| 12        | 13  | 14  | 15  | 16  | 17  | 18  |  |  |  |  |
| 19        | 20  | 21  | 22  | 23  | 24  | 25  |  |  |  |  |
| 26        | 27  | 28  | 29  | 30  | 31  |     |  |  |  |  |

Tuesday 21 July 2020.



Were you on the plane?

Flight VA 863



Melbourne to Sydney.



Were you on the plane?

Flight VA 977.



Sydney to Brisbane

| July 2020 |     |     |     |     |     |     |  |  |  |  |
|-----------|-----|-----|-----|-----|-----|-----|--|--|--|--|
| SUN       | MON | TUE