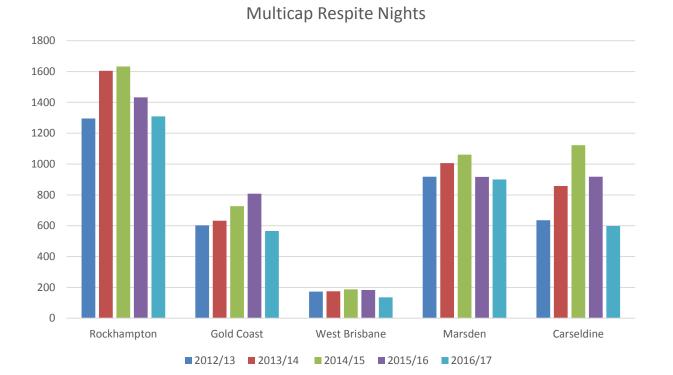

Delivering on our sole purpose - growth in services Multicap Customers

> 400 350 300 250 200 150 100 50 0 **Day Services** Respite and In Accommodation Supported YLYC and In **STEPS** Home Employment Home Support

> > ■ 2012/13 ■ 2013/14 ■ 2014/15 ■ 2015/16 ■ 2016/17

Delivering on our sole purpose - growth in services