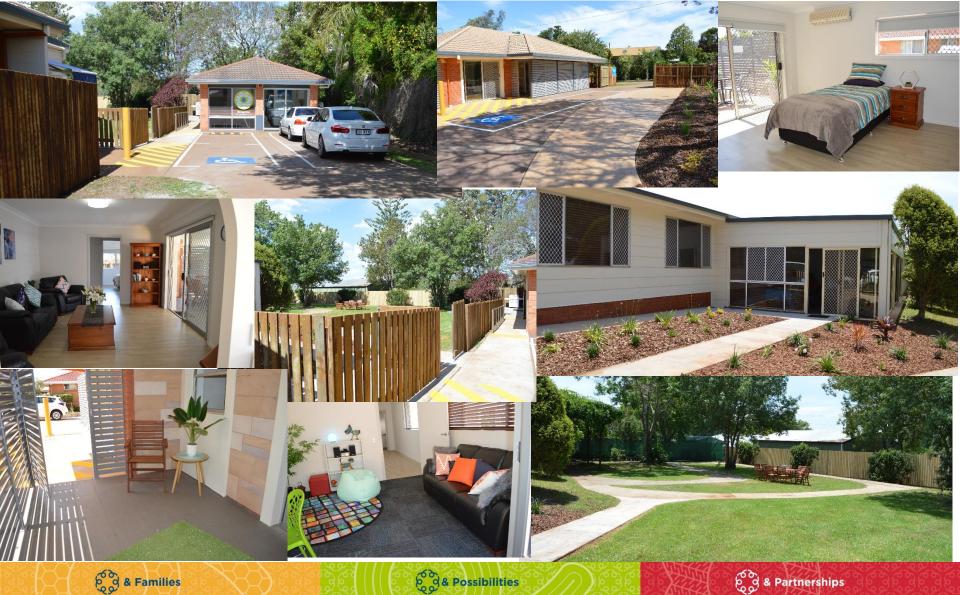

#### 2016- Projects achieved

- Laundretto at Capalaba
- Multicap Hub in Mackay
- Multicap Hub in Toowoomba
- Monte Lupo Coffee carts
- Eight Mile Plains Bathroom renovation

#### **Multicap Mackay Hub**

all ways.always

#### **Monte Lupo Coffee Carts**

**FashionAble** 

Cool & Families

e Possibilities

Toowoomba Hub

#### What is ahead – 2017 Projects

- 2 x 4 bedroom accessible residential homes in Finucane Rd Alexandra Hills - EPCII
- Specialised accommodation in **Brisbane for people with Prader Willi Syndrome**
- 1 x 4 bedroom and 1 x 3 bedroom homes in Ormeau on Gold Coast
- 2 houses on the Sunshine Coast
- Northern NSW Tweed Hub
- **Murwillumbah Respite Facility**