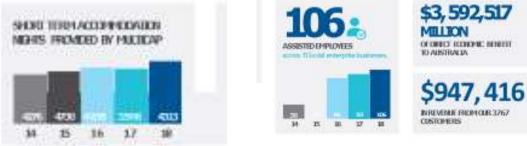

#### 2018 Highlights

420,626 HOURS OF SUPPORT PROVIDED TO OUR CUSTOMERS This is an8% increase from 2017

🖚 **1,370,407 Kms** DRIVENWHENSUPPORTINGOURCUSTOMERS TO ACCESS THEIR COMMUNITIES

106 PEOPLE WITHDISABILITY ASSISTED TO MAINTAIN **EMPLOYMENTACROSSMULTICAP** This is a14% increase from 2017

#### New jobs created

a 1709% increase on het year

Staff Retention Percentages

15 16

17 18

a Families