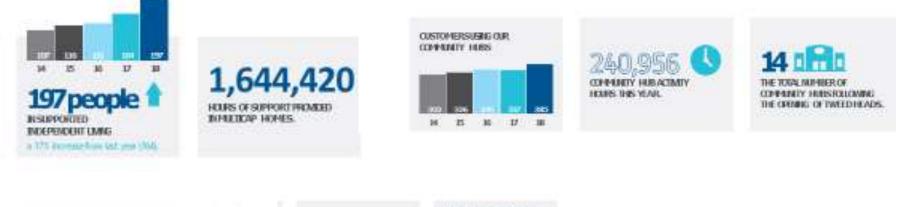

#### 2018 Highlights

420,626 HOURS OF SUPPORT PROVIDED TO OUR CUSTOMERS This is an8% increase from 2017

🖚 **1,370,407 Kms** DRIVENWHENSUPPORTINGOURCUSTOMERS TO ACCESS THEIR COMMUNITIES

106 PEOPLE WITHDISABILITY ASSISTED TO MAINTAIN **EMPLOYMENTACROSSMULTICAP** This is a14% increase from 2017