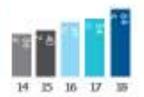

#### New jobs created

a 1709% increase on het year

Staff Retention Percentages

15 16

17 18

a Families