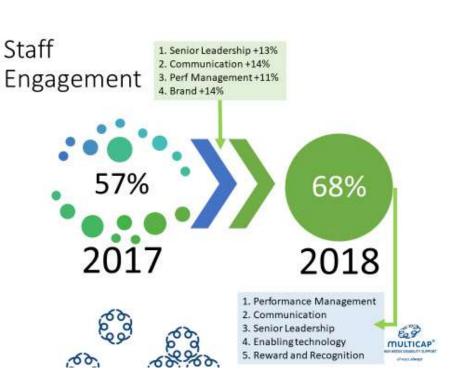

#### New jobs created

a 1709% increase on het year

Staff Retention Percentages

15 16

17 18

a Families