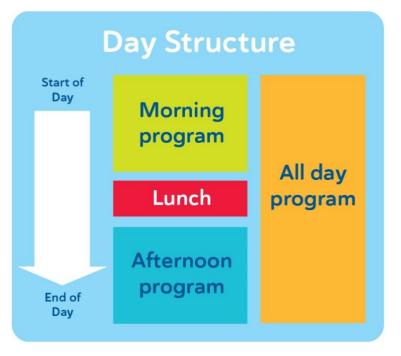

#### How it works

• For each day you attend the Hub, choose one activity for the morning and one activity for the afternoon, or a full day activity where available.

As you are committing to that specific activity for 12 weeks (ie. Sailing every Monday, cooking every Tuesday morning and games every Tuesday afternoon), please make sure the activities you choose are ones that align well with your NDIS goals, or are activities you are passionate about.

#### **OR – choose one All Day activity below**