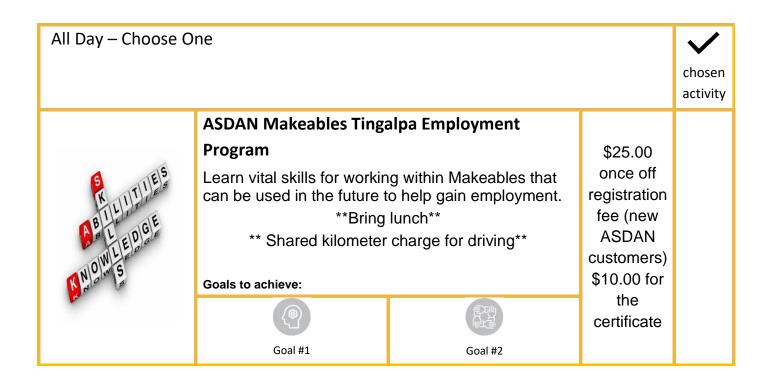

#### **OR – choose one All Day activity below**

### **OR – choose one All Day activity below**

| Music Therapy* – Choose One |                                                                                                                                                                                                                                            |                             | $\checkmark$       |
|-----------------------------|--------------------------------------------------------------------------------------------------------------------------------------------------------------------------------------------------------------------------------------------|-----------------------------|--------------------|
|                             |                                                                                                                                                                                                                                            |                             | chosen<br>activity |
|                             | Music Therapy (morning session)<br>A research-based practice which assists customers to reach<br>functional goals such as facilitating communication, developing<br>self-regulation strategies and developing social interactive skills.   | As per<br>NDIS<br>agreement |                    |
|                             | Music Therapy (afternoon session)<br>A research-based practice which assists customers to reach<br>functional goals such as facilitating communication, developing<br>self-regulation strategies and developing social interactive skills. | As per<br>NDIS<br>agreement |                    |