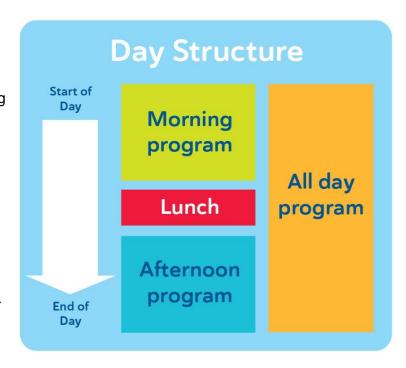

#### How it works

- For each day you attend the Hub, choose one activity for the morning and one activity for the afternoon, or a full day activity where available.
  - As you are committing to that specific activity for 12 weeks (ie. Sailing every Monday, cooking every Tuesday morning and games every Tuesday afternoon), please make sure the activities you choose are ones that align well with your NDIS goals, or are activities you are passionate about.
- Tick the program you wish to be registered into as outlined below and either phone through your choices to Jo Trott or return it to jo.trott@multicap.org.au by 31st August.
- Program allocation is based on first-come, first-served; so, make sure you get your selections in fast! If you need help to complete the form, please call us on 07 3803 2830.