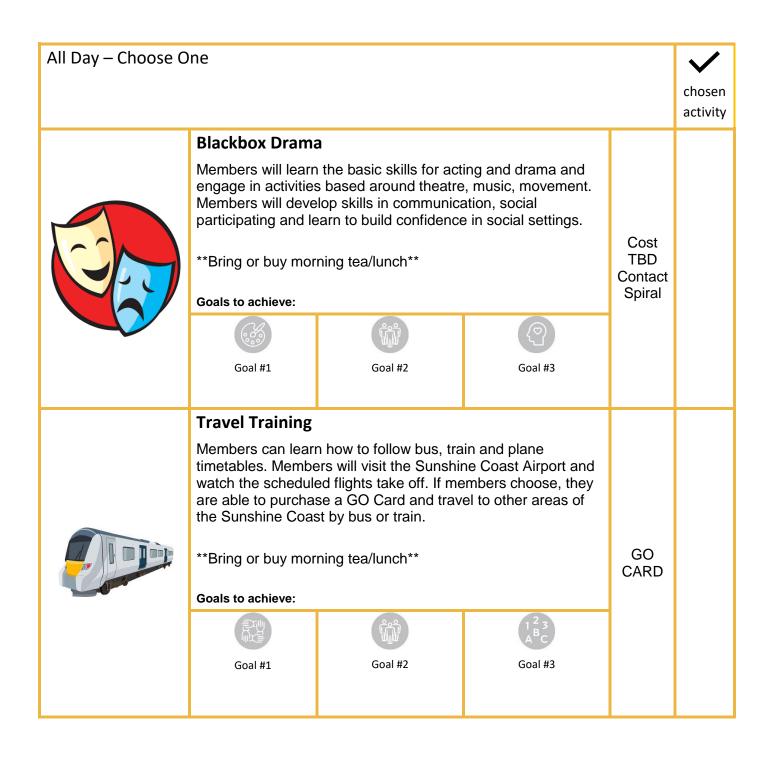

| All Day – Choose One |                                                                                                                                                                                                                                                                                              |                    |         |                          | chosen<br>activity |
|----------------------|----------------------------------------------------------------------------------------------------------------------------------------------------------------------------------------------------------------------------------------------------------------------------------------------|--------------------|---------|--------------------------|--------------------|
|                      | Travel Training                                                                                                                                                                                                                                                                              | 3                  |         |                          |                    |
|                      | Members can learn how to follow bus, train and plane<br>timetables. Members will visit the Sunshine Coast Airport<br>and watch the scheduled flights take off. If members choose,<br>they are able to purchase a GO Card and travel to other<br>areas of the Sunshine Coast by bus or train. |                    |         | GO<br>CARD               |                    |
|                      | **Bring or buy morning tea/lunch**<br>Goals to achieve:                                                                                                                                                                                                                                      |                    |         |                          |                    |
|                      |                                                                                                                                                                                                                                                                                              | E                  | ĥ       |                          |                    |
|                      | Goal #1                                                                                                                                                                                                                                                                                      | Goal #2            | Goal #3 |                          |                    |
|                      | Blackbox Dran                                                                                                                                                                                                                                                                                | na                 |         |                          |                    |
|                      | Members will lea<br>engage in activiti<br>Members will dev<br>participating and                                                                                                                                                                                                              | Cost               |         |                          |                    |
|                      | **Bring or buy mo                                                                                                                                                                                                                                                                            | orning tea/lunch** |         | TBD<br>Contact<br>Spiral |                    |
|                      | Goals to achieve:                                                                                                                                                                                                                                                                            |                    |         |                          |                    |
|                      | Ŷ                                                                                                                                                                                                                                                                                            | 680                |         |                          |                    |
|                      | Goal #1                                                                                                                                                                                                                                                                                      | Goal #2            | Goal #3 |                          |                    |