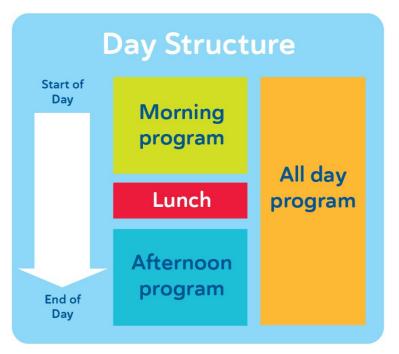

#### How it works

• For each day you attend the Hub, choose one activity for the morning and one activity for the afternoon, or a full day activity where available.

As you are committing to that specific activity for 12 weeks (ie. Sailing every Monday, cooking every Tuesday morning and games every Tuesday afternoon), please make sure the activities you choose are ones that align well with your NDIS goals, or are activities you are passionate about.