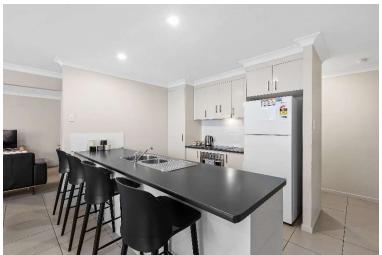

#### **House Lifestyle**

There's plenty of room to socialise or just enjoy time to yourself. The large kitchen is perfect for joining your housemates in cooking and enjoying a delicious healthy meal together.

#### **Key Features**

- Single level home
- Open plan kitchen and living area
- Three private customer bedrooms
- Fourth bedroom for 24-hour support
- Large accessible kitchen and dining
- Fully fenced backyard with undercover entertaining area and BBQ
- Ceiling fans and split system air conditioning