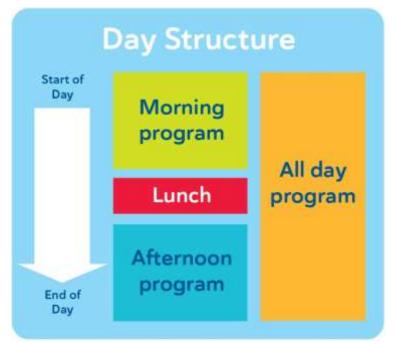

#### How it works

• For each day you attend the Hub, choose one activity for the morning and one activity for the afternoon, or a full day activity where available.

As you are committing to that specific activity for 12 weeks (ie. Sailing every Monday, cooking every Tuesday morning and games every Tuesday afternoon), please make sure the activities you choose are ones that align well with your NDIS goals, or are activities you are passionate about.