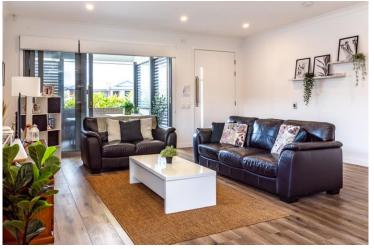

#### **About**

Situated in a hinterland town, Ormeau is a hidden gem. This newly constructed three-bedroom house offers a beautiful home for only two occupants at a time. The property features two fully accessible bathrooms, ducted air conditioning throughout, a modern kitchen, two living rooms and outdoor entertaining area with BBQ.

## **House Lifestyle**

This recently constructed home features a large modern kitchen and open plan living is perfect for cooking and socialising with your housemate.

## **Key Features**

- Newly constructed single level home
- Modern open plan kitchen
- Two large living area
- Two private customer bedrooms with ensuites
- Modern accessible kitchen and dining
- Fully fenced backyard with shaded entertaining area with ceiling fan
- Ducted air conditioning throughout
- Ideally located near shopping centres and nature