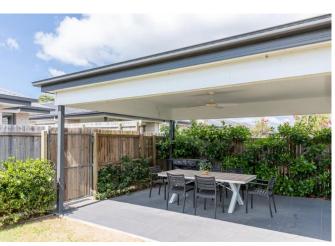

#### **About**

Situated in a hinterland town, Ormeau is a hidden gem. This newly constructed three-bedroom house offers a beautiful home for only two occupants at a time. The property features two fully accessible bathrooms, ducted air conditioning throughout, a modern kitchen, two living rooms and outdoor entertaining area with BBQ.

## **Key Features**

- Newly constructed single level home
- Modern open plan kitchen
- Two large living area
- Two private customer bedrooms with ensuites
- Modern accessible kitchen and dining
- Fully fenced backyard with shaded entertaining area with ceiling fan
- Ducted air conditioning throughout
- Ideally located near shopping centres and nature