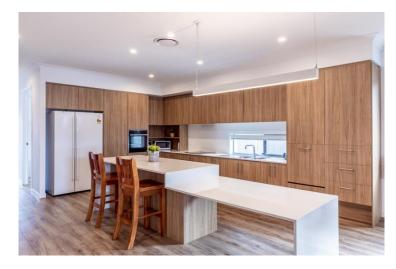

#### **About**

Situated in a hinterland town, Ormeau is a hidden gem. This newly constructed three-bedroom house offers a beautiful home for only two occupants at a time. The property features two fully accessible bathrooms, ducted air conditioning throughout, a modern kitchen, two living rooms and outdoor entertaining area with BBQ.

## **House Lifestyle**

This recently constructed home features a large modern kitchen and open plan living is perfect for cooking and socialising with your housemate.

## **Key Features**

- Newly constructed single level home
- Modern open plan kitchen
- Two large living area
- Two private customer bedrooms with ensuites
- Modern accessible kitchen and dining
- Fully fenced backyard with shaded entertaining area with ceiling fan
- Ducted air conditioning throughout
- Ideally located near shopping centres and nature