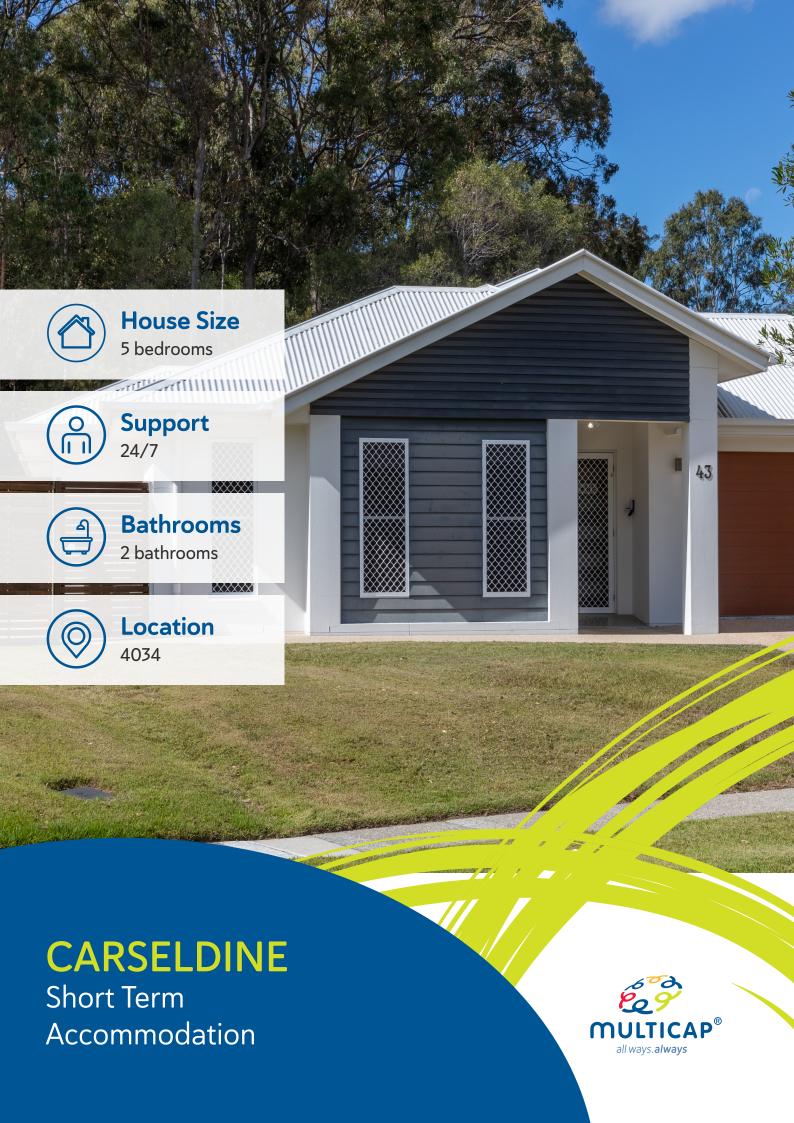

## Short Term Accomodation (STA) close to the best North Brisbane has to offer!

## **Property description**

Multicap's Carseldine accommodation offers easy access to the beautiful Sunshine Coast, Redcliffe and Bribie Island for activities and day trip. With plenty of amenities close by, Carseldine's convenient location offers shopping at Westfield Chermside, cafes, parks, restaurants and movies.

## **Accommodation features**

- Single story house with ramp access
- 4 large bedrooms with TVs
- 1 shared bathroom with wheelchair access
- 1 bedroom with own bathroom
- Hoist, slings, shower chairs, bedding & towels available
- Large communal lounge area with TV/DVD player and smaller sitting area with stereo
- Relaxing outdoor undercover space with grass area and BBQ
- Van available for transporting customers to activities, shopping and more.