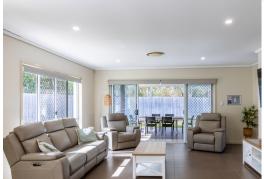

## **Accommodation features**

- Single story house with ramp access
- 4 large bedrooms with TVs
- 1 shared bathroom with wheelchair access
- 1 bedroom with own bathroom
- Hoist, slings, shower chairs, bedding & towels available
- Large communal lounge area with TV/DVD player and smaller sitting area with stereo
- Relaxing outdoor undercover space with grass area and BBQ
- Van available for transporting customers to activities, shopping and more.