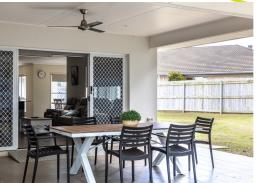

## **Accommodation features**

- Single story house with ramp access
- 4 large bedrooms with TVs
- 1 shared bathroom with wheelchair access
- 1 bedroom with own bathroom
- Hoist, slings, shower chairs, bedding & towels available
- Large communal lounge area with TV/DVD player and smaller sitting area with stereo
- Relaxing outdoor undercover space with grass area and BBQ
- Van available for transporting customers to activities, shopping and more.