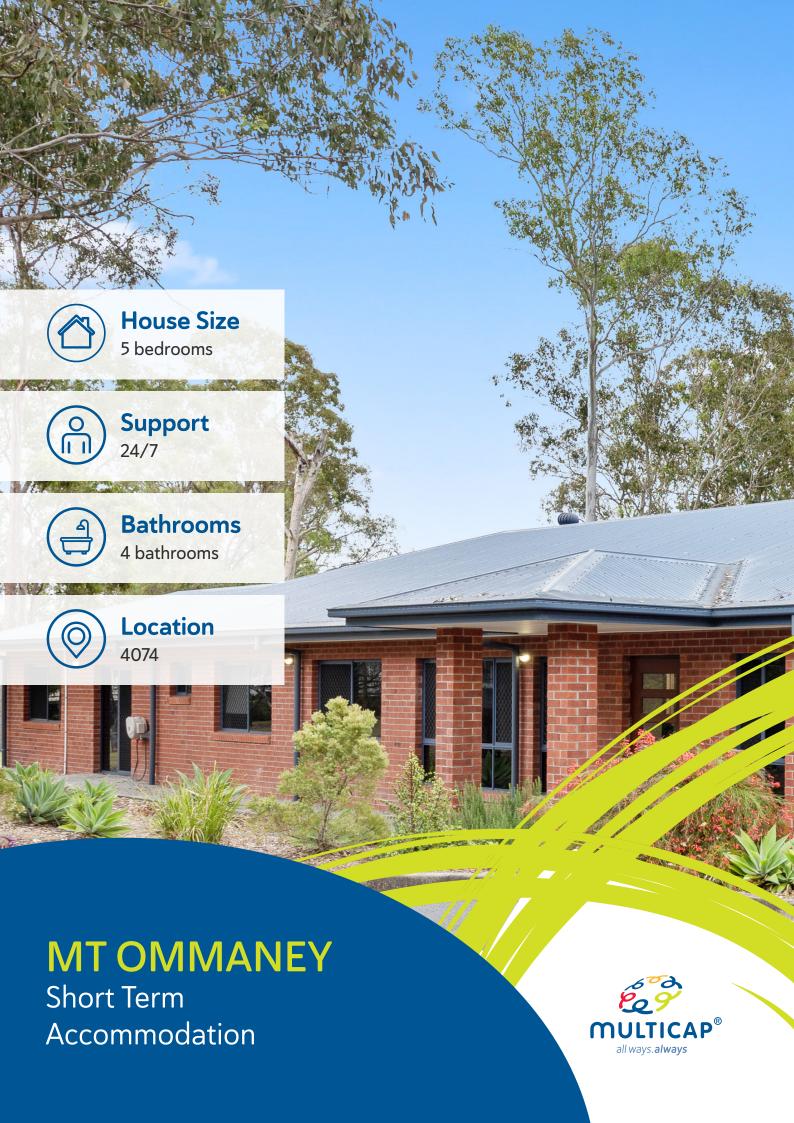

# **Property description**

Multicap's Mount Ommaney Short Term Accommodation (STA) is located in a beautiful and leafy area of Brisbane's south-west suburbs, making it the perfect place to take a break, while staying close to everything you need.

## **Accommodation features**

- Fully accessible single-storey home
- Large, covered entertainer's patio with BBQ
- 4 bedrooms, 2 with accessible ensuites
- 1 staff bedroom for 24-hour support
- Fully fenced property with large grass area + raised garden beds
- Media room
- Easy access to parks and public transport
- Private transport to activities available on request