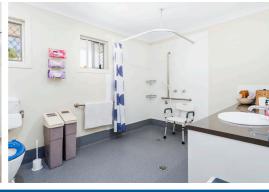

## **Accommodation features**

- 3 bedrooms with smart TVs + built-in robes
- Accessible showers, toilets and beds
- 2 spacious living areas to relax with other guests
- Large outdoor area with BBQ
- Vehicles for community access available on request
- · Additional accessibility equipment available
- Close proximity to beach, shopping, and local restaurants