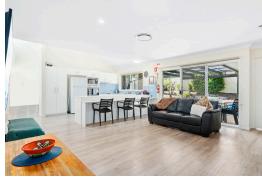

## **Accommodation features**

- 3 bedrooms with smart TVs + built-in robes
- Accessible showers, toilets and beds
- 2 spacious living areas to relax with other guests
- Large outdoor area with BBQ
- Vehicles for community access available on request
- · Additional accessibility equipment available
- Close proximity to beach, shopping, and local restaurants