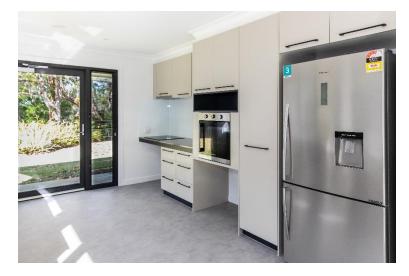

#### **House Lifestyle**

There's plenty of room to relax, socialise or just enjoy time to yourself. The large kitchen is perfect for cooking your favourite meals to enjoy outside on the patio.

### **Key Features**

- Single level unit
- Large kitchen and living space
- Two private bedrooms
- Third bedroom for 24-hour support
- Fully fenced backyard with undercover entertaining area
- Air conditioning
- Surrounded by lush greenery