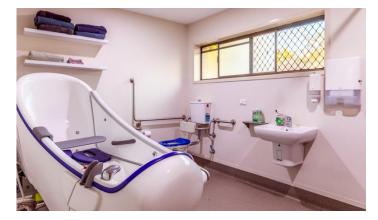

### **Accessibility**

Specialised Disability Accommodation (SDA) Improved Livability, wide pathways and doorframes, secure outdoor areas, rails in bathroom + ambulant toilet.