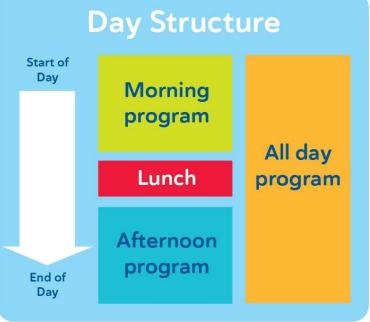

#### How it works

- For each day you attend the Hub, choose one activity for the morning and one activity for the afternoon, or a full day activity where available.
  - As you are committing to that specific activity for 12 weeks (ie. Sailing every Monday, cooking every Tuesday morning and games every Tuesday afternoon), please make sure the activities you choose are ones that align well with your NDIS goals, or are activities you are passionate about.
- Tick the program you wish to be registered into as outlined below and either phone through your choices to to David Dawson on 0423 035 359 or return it to <u>David.dawson@multicap.org.au</u> by Friday November 24th 2023.
- Program allocation is based on first-come, firstserved; so, make sure you get your selections in fast! If you need help to complete the form, please call us on 0423035359 or David.dawson@multicap.org.au.
- A confirmation letter will be sent to you with the activities you are participating in.
- If your chosen activity is at capacity, we will phone you and see if you would like to be placed in an alternative activity or increase your level of support to be able to participate. We are unable to permit changes to your activity program once confirmed due to group-based scheduling.
   If you do not wish to participate in an activity you have selected, please contact David Dawson on 0423 035 359 or <a href="David.dawson@multicap.org.au">David.dawson@multicap.org.au</a>