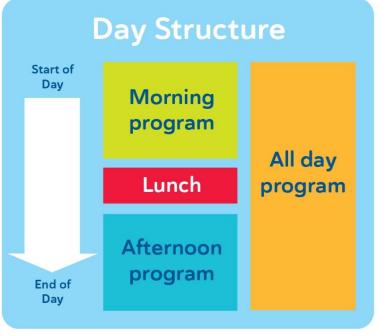

#### How it works

- For each day you attend the Hub, choose one activity for the morning and one activity for the afternoon, or a full day activity where available.
  - As you are committing to that specific activity for 12 weeks (ie. Sailing every Monday, cooking every Tuesday morning and games every Tuesday afternoon), please make sure the activities you choose are ones that align well with your NDIS goals, or are activities you are passionate about.
- Tick the program you wish to be registered into as outlined below and either phone through your choices to Camae Colnan 0437114020 or return it to camae.colnan@multicap.org.au by 16th November 2023.
- Program allocation is based on first-come, firstserved; so, make sure you get your selections in fast! If you need help to complete the form, ple
  - in fast! If you need help to complete the form, please call us on 0437114020
- A confirmation letter will be sent to you with the activities you are participating in.
- If your chosen activity is at capacity, we will phone you and see if you would like to be placed in an
  alternative activity or increase your level of support to be able to participate. We are unable to permit
  changes to your activity program once confirmed due to group-based scheduling.
   If you do not wish to participate in an activity you have selected, please contact Camae Colnan
  0437114020