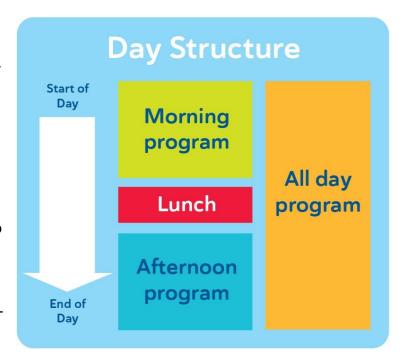

#### How it works

- For each day you attend the Hub, choose one activity for the morning and one activity for the afternoon, or a full day activity where available.
  - As you are committing to that specific activity for 12 weeks (ie. Sailing every Monday, cooking every Tuesday morning and games every Tuesday afternoon), please make sure the activities you choose are ones that align well with your NDIS goals, or are activities you are passionate about.
- Tick the program you wish to be registered into as outlined below and either phone through your choices to Melissa Jarred or return it to melissa.jarred@multicap.org.au
- Program allocation is based on first-come, first-served; so, make sure you get your selections in fast! If you need help to complete the form, please call us on Mobile: 0409 640 239.