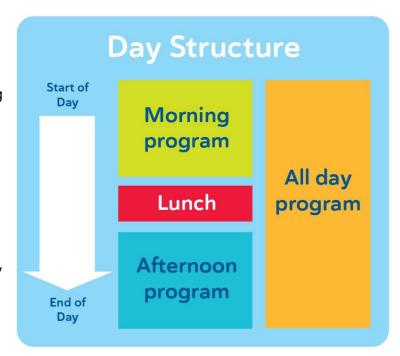

#### How it works

- For each day you attend the Hub, choose one activity for the morning and one activity for the afternoon, or a full day activity where available.
  - As you are committing to that specific activity for 12 weeks (ie. Sailing every Monday, cooking every Tuesday morning and games every Tuesday afternoon), please make sure the activities you choose are ones that align well with your NDIS goals, or are activities you are passionate about.
- Tick the program you wish to be registered into as outlined below and either phone through your choices to Jacqui Edmond on 0437 158 035 or return it to Aspley Hub Staff by Wednesday the 15<sup>th</sup> of November.
- Program allocation is based on first-come, first-served; so, make sure you get your selections in fast! If you need help to complete the form, please call Jacqui on 0437 158 035.