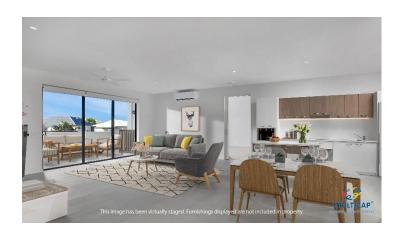

# Supported Independent Living

Enjoy a balance of connection with other residents and privacy, at this fully accessible apartment in Carina. Thess two-bedroom unit are part of a 20-bedroom complex, offering the benefits of having your own bedroom, living area, kitchen and bathroom to yourself, with shared cooking and dining amenities with other residents in the complex.

### **Highlights**

- The complex has a strong sense of community, inclusivity and belonging.
- Options for tailored Disability Support services.
- Ready for smart home technology installation.
- Flexible lease terms, including longer-term arrangements.
- Common space for social activities

### **Key features**

- Spacious open plan design
- Assistive technology system
- Balcony access / entertainment area
- Allocated accessible secure undercover parking
- Modern kitchen with stainless steel appliances
- Ramps or lift access
- Shared living space
- Secure yard
- On-site support from Multicap