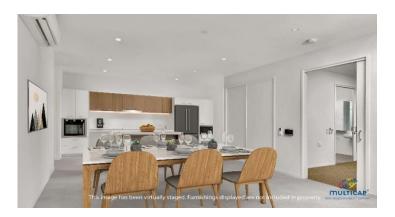

### **Key features**

- Spacious open plan design
- Assistive technology system
- Balcony access / entertainment area
- Allocated accessible secure undercover parking
- Modern kitchen with stainless steel appliances
- Ramps or lift access
- Shared living space
- Secure yard
- On-site support from Multicap