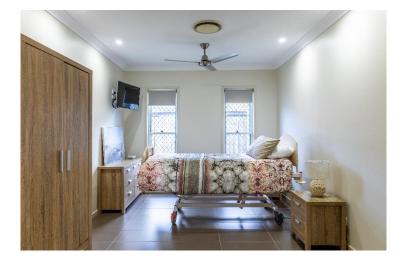

#### **Available Rooms**

Four rooms available.

## **Key Features**

- 1 x Bedroom with accessible bathroom
- Ducted heating and cooling
- · Fully fenced outdoor area
- Dishwasher, aircon, fans,
- Multiple living areas