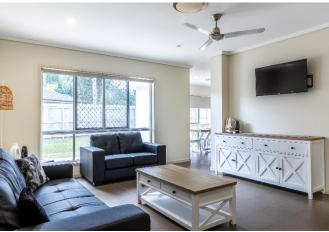

#### **House Lifestyle**

This house is currently untenanted and ready to welcome its newest residents. The large secure outdoor area allows lots of room for activities, while inside residents are invited to socialise, share a meal or relax by themselves.

## **Key Features**

- 1 x Bedroom with accessible bathroom
- Ducted heating and cooling
- · Fully fenced outdoor area
- Dishwasher, aircon, fans,
- Multiple living areas