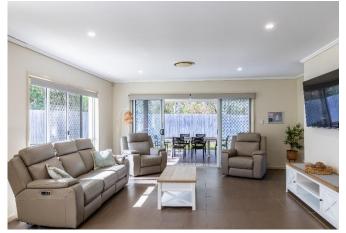

#### **House Lifestyle**

This house is currently untenanted and ready to welcome its newest residents. The large secure outdoor area allows lots of room for activities, while inside residents are invited to socialise, share a meal or relax by themselves.

## **Key Features**

- 1 x Bedroom with accessible bathroom
- Ducted heating and cooling
- · Fully fenced outdoor area
- Dishwasher, aircon, fans,
- Multiple living areas