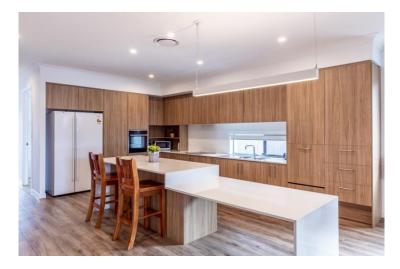

### **House Lifestyle**

This recently constructed home features a large modern kitchen and open plan living is perfect for cooking and socialising with your housemate.

### **Key Features**

- Newly constructed single level home
- Modern open plan kitchen
- Two large living area
- Two private customer bedrooms with ensuites
- Modern accessible kitchen and dining
- Fully fenced backyard with shaded entertaining area with ceiling fan
- Ducted air conditioning throughout
- Ideally located near shopping centres and nature