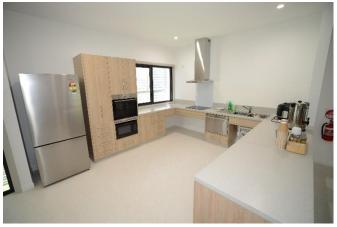

## **House Lifestyle**

This villa has three bedrooms, two bathrooms, full kitchen, lounge room, and laundry. This property will be perfect for someone who is looking for a balance of privacy and social interaction.

## **Key Features**

- New single-story home
- Covered two car parking
- Open plan kitchen and living area
- Private bedroom with accessible bathroom
- Bedroom for 24-hour support
- Wide sliding doors to covered entertaining deck
- Split system air conditioning