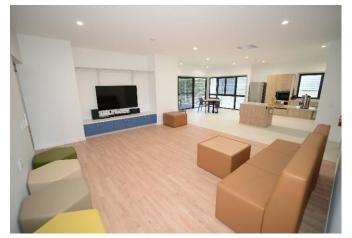

## **House Lifestyle**

This villa has three bedrooms, two bathrooms, full kitchen, lounge room, and laundry. This property will be perfect for someone who is looking for a balance of privacy and social interaction.

## **Key Features**

- New single-story home
- Covered two car parking
- Open plan kitchen and living area
- Private bedroom with accessible bathroom
- Bedroom for 24-hour support
- Wide sliding doors to covered entertaining deck
- Split system air conditioning