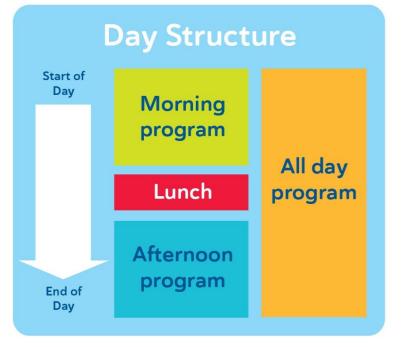

#### How it works

- For each day you attend the Hub, choose one activity for the morning and one activity for the afternoon, or a full day activity where available.
  - As you are committing to that specific activity for 12 weeks (ie. Sailing every Monday, cooking every Tuesday morning and games every Tuesday afternoon), please make sure the activities you choose are ones that align well with your NDIS goals, or are activities you are passionate about.
- Tick the program you wish to be registered into as outlined below and either phone through your choices to Toowoomba Office on 07 4636 8600 or return it to toowoombahub@multicap.org.au by Friday 15<sup>th</sup> of November.
- Program allocation is based on first-come, firstserved; so, make sure you get your selections in
  - fast! If you need help to complete the form, please call us on **07 4636 8600**.
- A confirmation letter will be sent to you with the activities you are participating in.
- If your chosen activity is at capacity, we will phone you and see if you would like to be placed in an alternative activity or increase your level of support to be able to participate. We are unable to permit changes to your activity program once confirmed due to group-based scheduling. If you do not wish to participate in an activity you have selected, please contact
  - - o Service Manager Alex Musiol on 0438 233 299, or
    - the Toowoomba Office on 07 4636 8600.