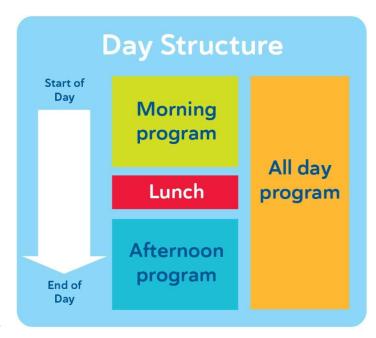

#### How it works

- For each day you attend the Hub, choose one activity for the morning and one activity for the afternoon, or a full day activity where available.
  - As you are committing to that specific activity for 12 weeks (ie. Sailing every Monday, cooking every Tuesday morning and games every Tuesday afternoon), please make sure the activities you choose are ones that align well with your NDIS goals, or are activities you are passionate about.
- Tick the program you wish to be registered into as outlined below and either phone through your choices to Michele Steadman or return it to Mackay Hub by Friday 07/03/2025.
- Program allocation is based on first-come, first-served; so, make sure you get your selections in fast! If you need help to complete the form, please call us on 0427 038 115 or (07) 4955 9000.