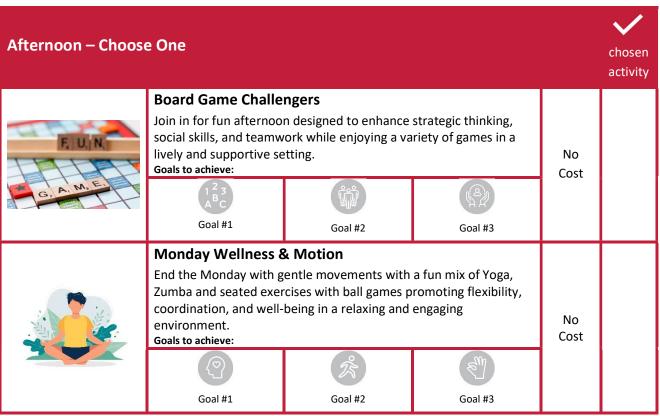

## **Monday Activities**

| Morning – Choose One                                                                                                                                                                                                                                  |                                                                                                                                                                                                                                                                        |                 |         | chosen activity |  |
|-------------------------------------------------------------------------------------------------------------------------------------------------------------------------------------------------------------------------------------------------------|------------------------------------------------------------------------------------------------------------------------------------------------------------------------------------------------------------------------------------------------------------------------|-----------------|---------|-----------------|--|
|                                                                                                                                                                                                                                                       | Club House Fun @                                                                                                                                                                                                                                                       | Shara's         |         |                 |  |
|                                                                                                                                                                                                                                                       | Spend the morning participating in skill-building activities designed to enhance social skills and foster friendships. Enjoy morning tea and lunch with friends while engaging in group interactions that encourage social development and rapport.  Goals to achieve: |                 |         | No<br>Cost      |  |
| 'Where friendships are made'                                                                                                                                                                                                                          | 京山<br>中立<br>Goal #1                                                                                                                                                                                                                                                    | Goal #2         | Goal #3 |                 |  |
|                                                                                                                                                                                                                                                       | ASDAN – Sound, R                                                                                                                                                                                                                                                       | hythm and Music |         |                 |  |
| Foster creativity and self-expression through interactive music sessions. This activity supports sensory engagement, emotional well-being and skill development, enriching participants' lives through joyful musical exploration.  Goals to achieve: |                                                                                                                                                                                                                                                                        | \$2.50          |         |                 |  |
|                                                                                                                                                                                                                                                       | 6                                                                                                                                                                                                                                                                      |                 |         |                 |  |
|                                                                                                                                                                                                                                                       | Goal #1                                                                                                                                                                                                                                                                | Goal #2         | Goal #3 |                 |  |