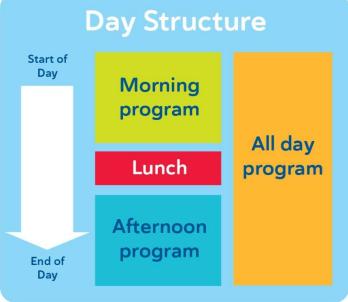

#### How it works

- For each day you attend the Hub, choose one activity for the morning and one activity for the afternoon, or a full day activity where available.
  - As you are committing to that specific activity for 12 weeks (ie. Sailing every Monday, cooking every Tuesday morning and games every Tuesday afternoon), please make sure the activities you choose are ones that align well with your NDIS goals, or are activities you are passionate about.
- Tick the program you wish to be registered into as outlined below and either phone through your choices to Belinda Cronk or return it to <u>belinda.cronk@multicap.org.au</u> by Friday 07/03/2025.
- Program allocation is based on first-come, first-served; so, make sure you get your selections in fast! If you need help to complete the form, please call us on 0419 763 685 or (07) 4922 4549.
- A confirmation letter will be sent to you with the activities you are participating in.
- If your chosen activity is at capacity, we will phone you and see if you would like to be placed in an alternative
  activity or increase your level of support to be able to participate. We are unable to permit changes to your
  activity program once confirmed due to group-based scheduling.
   If you do not wish to participate in an activity you have selected, please contact Belinda Cronk on 0419 763 685.