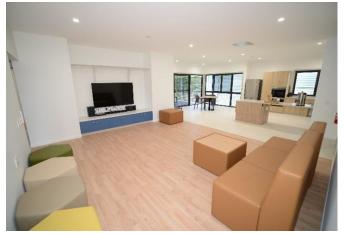

### **House Lifestyle**

This villa has 3 bedrooms with 1 bedroom being occupied by 24-hour support staff, two bathrooms, full kitchen, lounge room, and laundry. This property will be perfect for someone who is looking for a balance of privacy and social interaction.

## **Key Features**

- New single-story home
- Covered two car parking
- Open plan kitchen and living area
- Private bedroom with accessible bathroom
- Bedroom for 24-hour support
- Wide sliding doors to covered entertaining deck
- Split system air conditioning