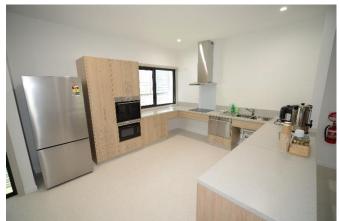

### **House Lifestyle**

This villa has 3 bedrooms with 1 bedroom being occupied by 24-hour support staff, two bathrooms, full kitchen, lounge room, and laundry. This property will be perfect for someone who is looking for a balance of privacy and social interaction.

## **Key Features**

- New single-story home
- Covered two car parking
- Open plan kitchen and living area
- Private bedroom with accessible bathroom
- Bedroom for 24-hour support
- Wide sliding doors to covered entertaining deck
- Split system air conditioning