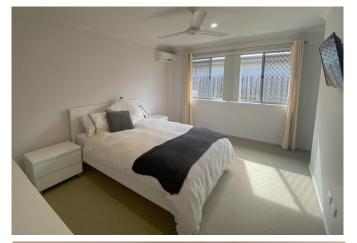

# **Key Features**

- Three spacious bedrooms with built-ins
- Main bathroom with separate toilet
- Ensuite bathroom and walk-in robe in main room
- Large, open-plan kitchen + dining area
- Two lounge areas with outdoor access
- Air conditioning in common areas
- Ceiling fans throughout
- Fully fenced backyard with 2 covered patios
- Double lock-up garage