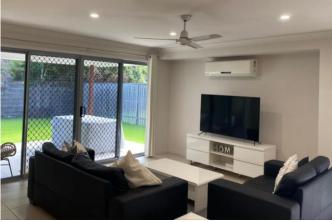

# **Key Features**

- Three spacious bedrooms with built-ins
- Main bathroom with separate toilet
- Ensuite bathroom and walk-in robe in main room
- Large, open-plan kitchen + dining area
- Two lounge areas with outdoor access
- Air conditioning in common areas
- Ceiling fans throughout
- Fully fenced backyard with 2 covered patios
- Double lock-up garage