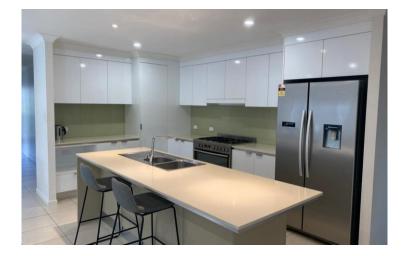

# **Key Features**

- Three spacious bedrooms with built-ins
- Main bathroom with separate toilet
- Ensuite bathroom and walk-in robe in main room
- Large, open-plan kitchen + dining area
- Two lounge areas with outdoor access
- Air conditioning in common areas
- Ceiling fans throughout
- Fully fenced backyard with 2 covered patios
- Double lock-up garage