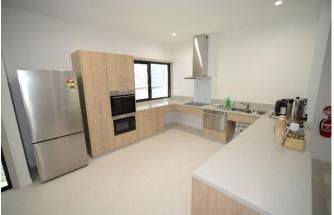

### **House Lifestyle**

This villa has 3 bedrooms with 1 bedroom being occupied by 24-hour support staff, two bathrooms, full kitchen, lounge room, and laundry. This property will be perfect for someone who is looking for a balance of privacy and social interaction.

### **Key Features**

- New single-story home
- Covered two car parking
- Open plan kitchen and living area
- Private bedroom with accessible bathroom
- Bedroom for 24-hour support
- Wide sliding doors to covered entertaining deck
- Split system air conditioning