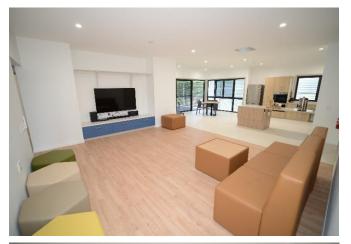

### **House Lifestyle**

This villa has 3 bedrooms with 1 bedroom being occupied by 24-hour support staff, two bathrooms, full kitchen, lounge room, and laundry. This property will be perfect for someone who is looking for a balance of privacy and social interaction.

### **Key Features**

- New single-story home
- Covered two car parking
- Open plan kitchen and living area
- Private bedroom with accessible bathroom
- Bedroom for 24-hour support
- Wide sliding doors to covered entertaining deck
- Split system air conditioning